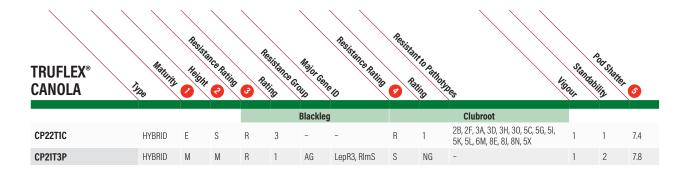

# **KEY**

#### Scale

- 1 = Excellent
- 2 = Above average
- 3 = Average
- 4 = Below average  ${\bf 5} = {\sf Fair}$ 
  - $\mathbf{NG} = \mathsf{No} \; \mathsf{Gene}$

# Product descriptions and ratings

are generated from Answer Plot trials and/or from the genetics

supplier and may change as additional data is gathered.

2 Height T = Tall

Maturity

L = Long

 $\mathbf{M} = \text{Mid}$ 

E = Early

M = Medium S = Short

## 3 Blackleg Resistance Rating

- R = Resistant  $\boldsymbol{\mathsf{MR}} = \mathsf{Moderately}\ \mathsf{resistant}$
- MS = Moderately susceptible
- $\mathbf{S} = \text{Susceptible}$

#### Clubroot Resistance Rating

- R = Resistant I = Intermediate
- $\boldsymbol{S} = \text{Susceptible}$

### 6 Canola Shatter Rating

Based on 1-9 CCC shatter scale