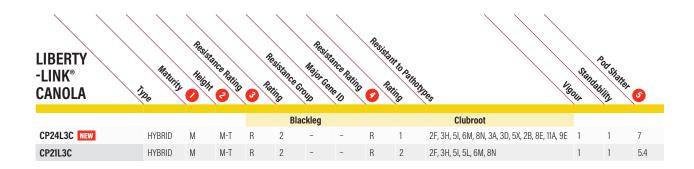

# **KEY**

#### Scale

- 1 = Excellent
- 2 = Above average
- 3 = Average
- 4 = Below average  ${\bf 5} = {\sf Fair}$ 
  - $\mathbf{NG} = \mathsf{No} \; \mathsf{Gene}$

# Product descriptions and ratings

are generated from Answer Plot trials and/or from the genetics

supplier and may change as additional data is gathered.

2 Height T = Tall

Maturity

L = Long

 $\mathbf{M} = \text{Mid}$ 

E = Early

M = Medium S = Short

## 3 Blackleg Resistance Rating

- R = Resistant  $\boldsymbol{\mathsf{MR}} = \mathsf{Moderately}\ \mathsf{resistant}$
- MS = Moderately susceptible
- $\mathbf{S} = \text{Susceptible}$

#### Clubroot Resistance Rating

- R = Resistant I = Intermediate
- $\boldsymbol{S} = \text{Susceptible}$

### 6 Canola Shatter Rating

Based on 1-9 CCC shatter scale